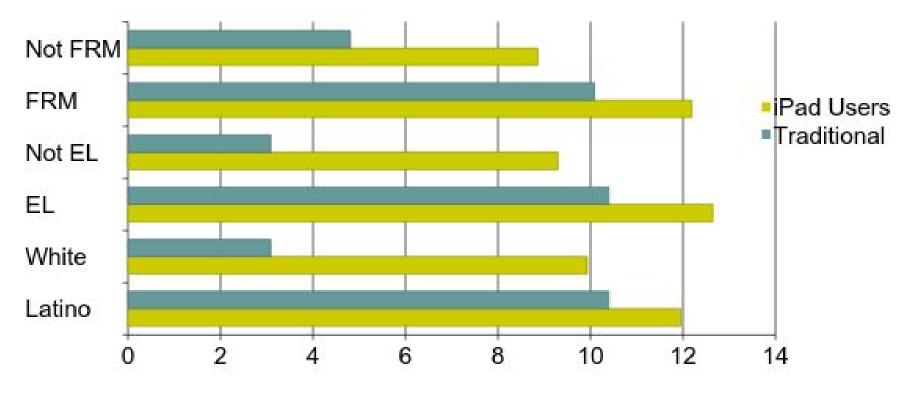

### Year 1: Growth in Scores by Demographics

• Student Growth in Mean GSV Scores by Ethnicity, Language and Eligibility for Free and Reduced Meals

GSV Score