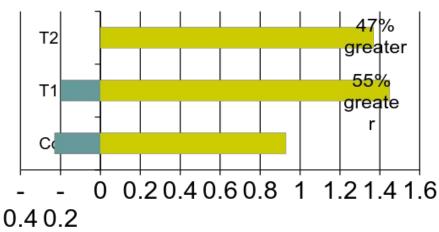

## F2B 5.4+ Million More Words



## **F2B Increased Vocabulary**



### Year 1: Growth in Scores by Demographics

• Student Growth in Mean GSV Scores by Ethnicity, Language and Eligibility for Free and Reduced Meals



GSV Score

### Year 2: End of Kinder Increase in Vocabulary

### **Receptive - PPVT**

- Age Equivalency of 6 years or higher
  - 79% of EL Students
    98% of Non-EL students
    # of ELs at this level nearly doubled; # of EOs grew ~16%

### **Expressive - EVT**

- Age Equivalency of 6 years or higher <1%</li>
- Age Equivalency of 5 grew by 250% from the pre-test



### Years 3-4: CELDT Analysis

- California English Language Development Test
  - Given at the BEGINNING of each year

#### **Kindergarten Baseline Data**



Growth in 1<sup>st</sup> & 2<sup>nd</sup> Grades



Ist Grade Growth 2nd Grade Growth

### Years 3-4 Literacy Test Results – Reading



### Years 3-4 Literacy Test Results - Spelling



### Years 3-4 Literacy Test Results - Writing



#### **Overall Conclusions**

- Sustained use of iPads with appropriate literacy apps and teacher focus have a significant effect on student learning
- EL Students demonstrate accelerated growth in language and literacy skills
- It may be extrapolated that with longitudinal use, ELs and students with impoverished vocabulary may be able to "catch up"
- Shared iPads (1:2) have the same or greater impact on student performance
- Technology infusion accelerates competency in 4Cs and Common Core standards and assessments

### NCOE Footsteps2Brilliance Literacy App

- NL, NCOE co-funded \$50,000 perpetual license