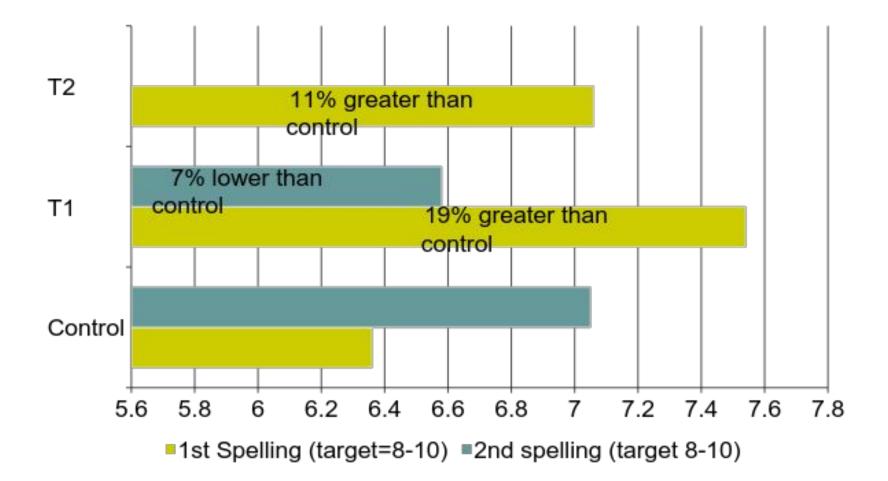

in Mean GSV Scores by Ethnicity, Language and Eligibility for Free and Reduced Meals



GSV Score

### Year 2: End of Kinder Increase in Vocabulary

### **Receptive - PPVT**

- Age Equivalency of 6 years or higher
  - 79% of EL Students
    98% of Non-EL students
    # of ELs at this level nearly doubled; # of EOs grew ~16%

### **Expressive - EVT**

- Age Equivalency of 6 years or higher <1%</li>
- Age Equivalency of 5 grew by 250% from the pre-test



### Years 3-4: CELDT Analysis

- California English Language Development Test
  - Given at the BEGINNING of each year

#### **Kindergarten Baseline Data**



Growth in 1<sup>st</sup> & 2<sup>nd</sup> Grades



Ist Grade Growth 2nd Grade Growth

### Years 3-4 Literacy Test Results – Reading



### Years 3-4 Literacy Test Results - Spelling



### Years 3-4 Literacy Test Results - Writing



#### **Overall Conclusions**

- Sustained use of iPads with appropriate literacy apps and teacher focus have a significant effect on student learning
- EL Students demonstrate accelerated growth in language and literacy skills
- It may be extrapolated that with longitudinal use, ELs and students with impoverished vocabulary may be able to "catch up"
- Shared iPads (1:2) have the same or greater impact on student performance
- Technology infusion accelerates competency in 4Cs and Common Core standards and assessments

### NCOE Footsteps2Brilliance Literacy App

- NL, NCOE co-funded \$50,000 perpetual license for all Napa County preschoolers
- Used in all 23 NCOE preschool classes
- Parent workshops provided in schools and other venues (low-