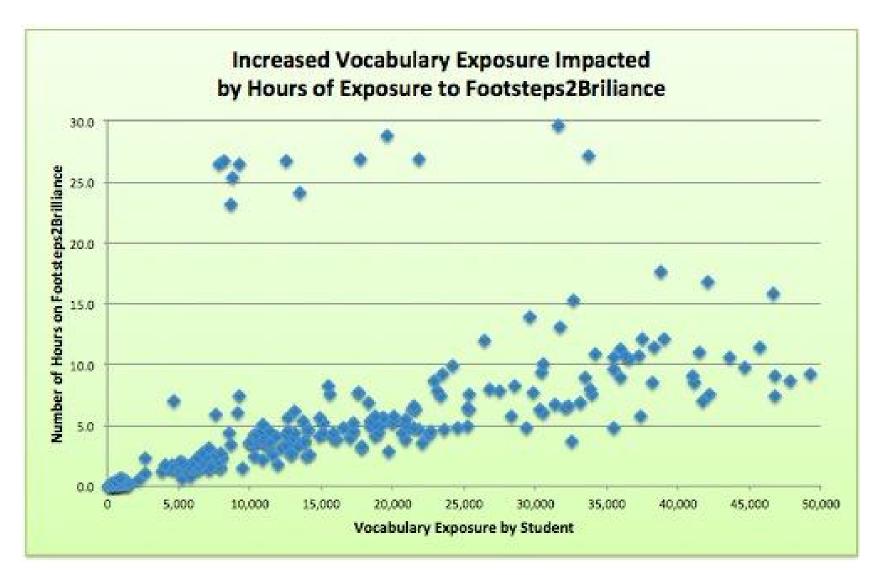

|       |

http://web.seesaw.me/

## Years 3 & 4 Did the intervention help close the gap?



## F2B 5.4+ Million More Words



## **F2B Increased Vocabulary**



### Year 1: Growth in Scores by Demographics

• Student Growth in Mean GSV Scores by Ethnicity, Language and Eligibility for Free and Reduced Meals



GSV Score

### Year 2: End of Kinder Increase in Vocabulary

### **Receptive - PPVT**

- Age Equivalency of 6 years or higher
  - 79% of EL Students
    98% of Non-EL students
    # of ELs at this level nearly doubled; # of EOs grew ~16%

### **Expressive - EVT**

- Age Equivalency of 6 years or higher <1%</li>
- Age Equivalency of 5 grew by 250% from the pre-test



### Years 3-4: CELDT Analysis

- California English Language Development Test
  - Given at the BEGINNING of each year

#### **Kindergarten Baseline Data**



Growth in 1<sup>st</sup> & 2<sup>nd</sup> Grades



Ist Grade Growth 2nd Grade Growth

### Years 3-4 Literacy Test Resu