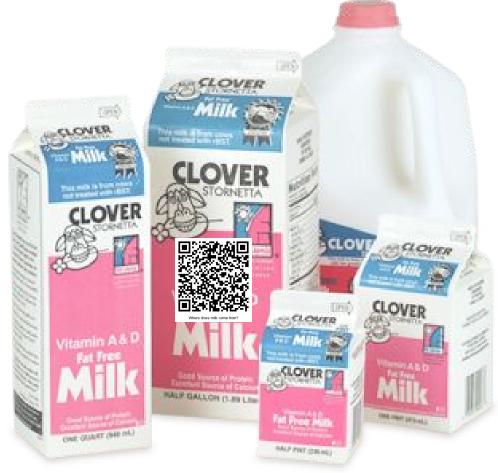

This?



Youtube of Goodnight iPad

## Learning Centers



- 1. Listening Stations Daily 5 rotations.
- 2. Individual or small group
- 3. Can be used to connect to your projector/smart board for the whole class.

### RecordMP3.org

Generates a URL you can put into a QR code generator.

| ×                                                                            |
|------------------------------------------------------------------------------|
| Recording uploaded to:<br>http://www.recordmp3.org/cXCVJ.mp <- Click to copy |
| Save as                                                                      |

## Audio QR Codes

Sight Word

BINGO - "Find like"





e to

ject

CREDIT: t2013 echnologyinearlychildhood.com

## Science - Life Cycles



# Social Studies: Where does milk come from?





Where does milk come from?

# Whole-class instruction



# Communication





# Side by Side



# **Differentiated Instruction**



## Focus Year 2 Expressive Language



# iWriteWord



- Upper and lower case letter, number, and word writing practice.
- Directionality enforced

### S



# **Our Favorite Storytelling Tools**



StoryBuddy



**Drawing Pad** 



**Photos** 



**Strip Design** 

# **Comic Strips**



### Strip Design

- Visual storytelling
- Theme projects
- Compilations



# To Make a Comic Strip

iPad Camera: take a picture

Drawing Pad: Draw a Picture

Create a Comic







## Using Strip Design App



# **Drawing Pad**



# Responding to Literature







# Science book of Matter

#### Made in Story Buddy 2







Plastic



And Plastic



## Some of the best apps a