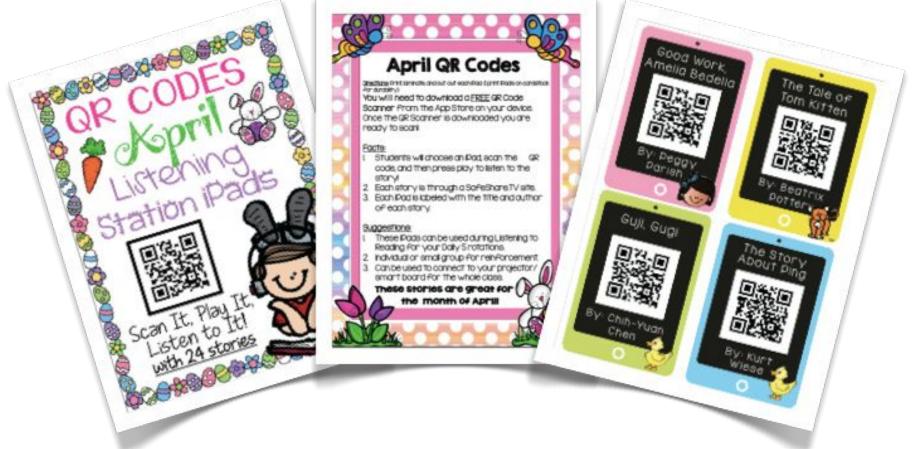

### RecordMP3.org

Generates a URL you can put into a QR code generator.

| ×                                                                            |
|------------------------------------------------------------------------------|
| Recording uploaded to:<br>http://www.recordmp3.org/cXCVJ.mp <- Click to copy |
| Save as                                                                      |

## Audio QR Codes

Sight Word

BINGO - "Find like"

e to

ject

CREDIT: t2013 echnologyinearlychildhood.com