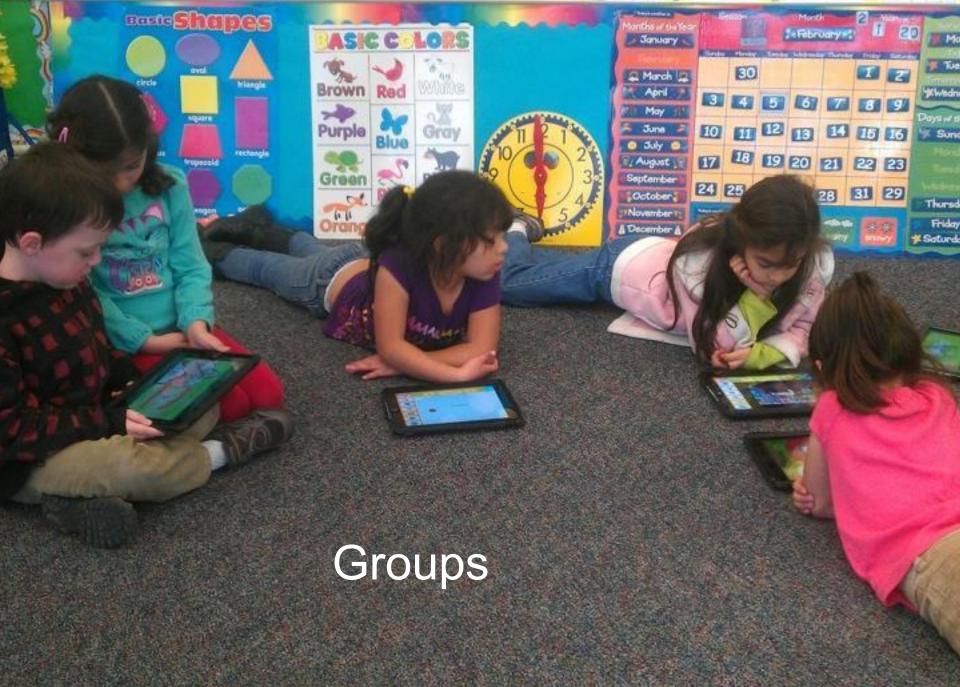

## Learning Centers

- 1. Listening Stations Daily 5 rotations.
- 2. Individual or small group
- 3. Can be used to connect to your projector/smart board for the whole class.