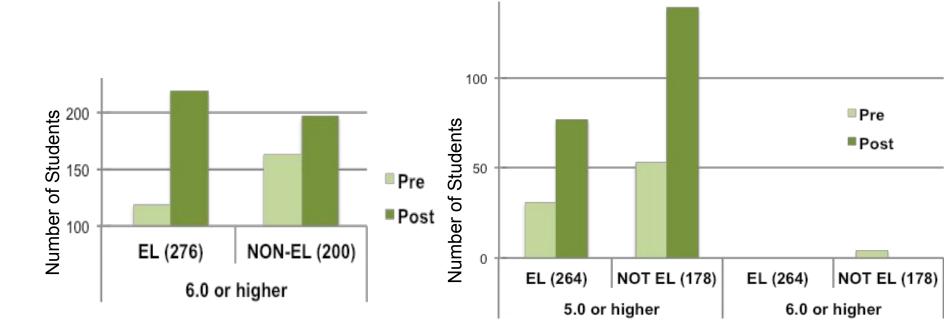

### Year 2: End of Kinder Increase in Vocabulary

### **Receptive - PPVT**

- Age Equivalency of 6 years or higher
  - 79% of EL Students
    98% of Non-EL students
    # of ELs at this level nearly doubled; # of EOs grew ~16%

### **Expressive - EVT**

- Age Equivalency of 6 years or higher <1%</li>
- Age Equivalency of 5 grew by 250% from the pre-test