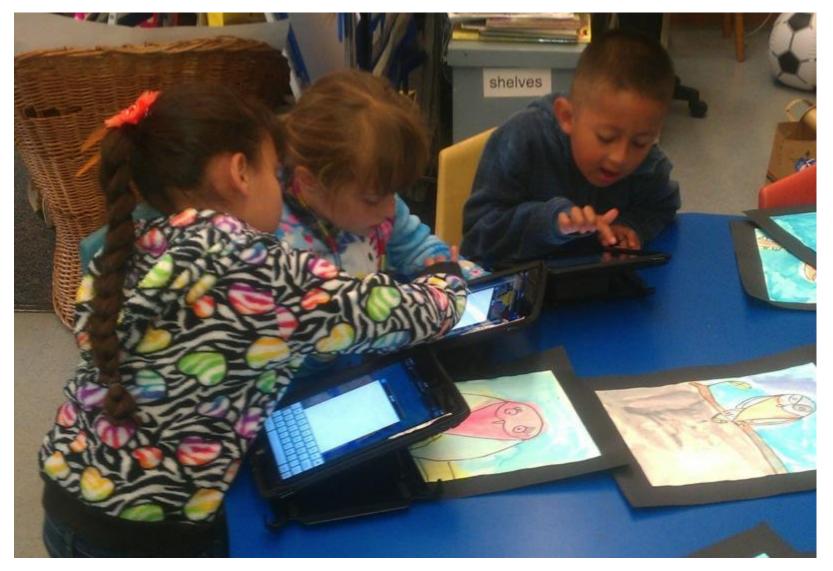

## Learning Centers

- 1. Listening Stations Daily 5 rotations.
- 2. Individual or small group
- 3. Can be used to connect to your projector/smart board for the whole class.