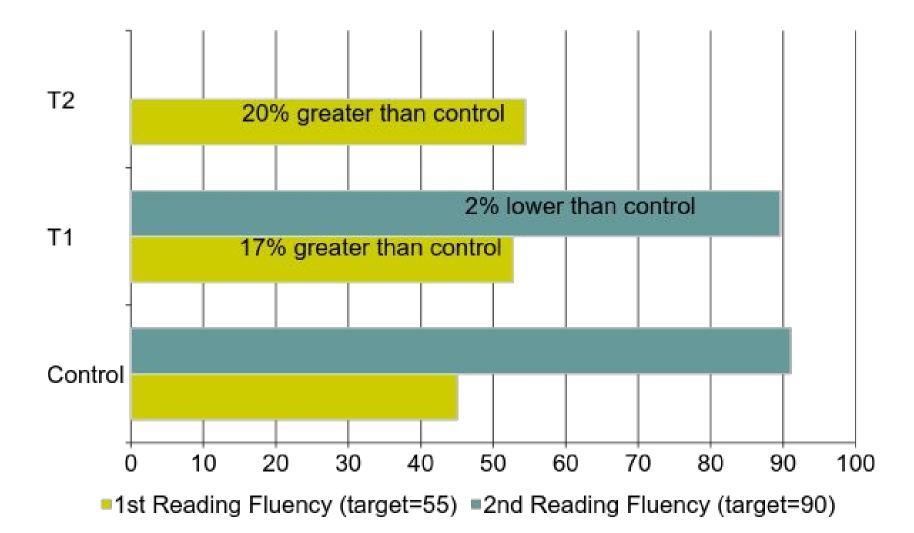

rowth in Scores by Demographics

• Student Growth in Mean GSV Scores by Ethnicity, Language and Eligibility for Free and Reduced Meals



GSV Score

### Year 2: End of Kinder Increase in Vocabulary

### **Receptive - PPVT**

- Age Equivalency of 6 years or higher
  - 79% of EL Students
    98% of Non-EL students
    # of ELs at this level nearly doubled; # of EOs grew ~16%

### **Expressive - EVT**

- Age Equivalency of 6 years or higher <1%</li>
- Age Equivalency of 5 grew by 250% from the pre-test



### Years 3-4: CELDT Analysis

- California English Language Development Test
  - Given at the BEGINNING of each year

#### **Kindergarten Baseline Data**



Growth in 1<sup>st</sup> & 2<sup>nd</sup> Grades



Ist Grade Growth 2nd Grade Growth

### Years 3-4 Literacy Test Results – Reading



### Years 3-4 Literacy Test Results - Spelling



### Years 3-4 Literacy Test Results - Writing



#### **Overall Conclusions**

- Sustained use of iPads with appropriate literacy apps and teacher focus have a significant effect on student learning
- EL Students demonstrate accelerated growth in language and literacy skills
- It may be extrapolated that with longitudinal use, ELs and students with impoverished vocabulary may be able to "catch up"
- Shared iPads (1:2) have the same or greater impact on student performance
- Technology infusion accelerates competency in 4Cs and Common Core standards and assessments

### NCOE Footsteps2Brilliance Literacy App

- NL, NCOE co-funded \$50,000 perpetual license for all Napa County preschoolers
- Used in all 23 NCOE preschool classes
- Parent wo