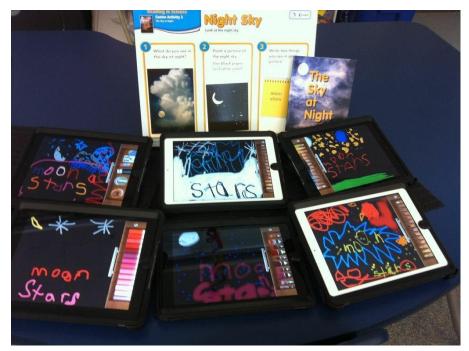

S



# **Our Favorite Storytelling Tools**



StoryBuddy



**Drawing Pad** 



**Photos** 



**Strip Design** 

# **Comic Strips**



### Strip Design

- Visual storytelling
- Theme projects
- Compilations



# To Make a Comic Strip

iPad Camera: take a picture

Drawing Pad: Draw a Picture

Create a Comic







## Using Strip Design App



# **Drawing Pad**



# Responding to Literature







# Science book of Matter

#### Made in Story Buddy 2







Plastic



And Plastic



## Some of the best apps are even FREE!

FREE

Category: Education

GrasshopperApp Sight Words Description \*\*\*\*\* Amazing - f Approved by parents, to Help your child learn to

What's New in Version





# Project-Based Learning

# Buddies



# Individual Student Performance

# **Teacher Apps**

### Dropbox







# Drive File storage & sharing



Student Driven Digital Portfolios Introduction for Teachers



Invite parents to send them real time updates about their child's learning

| 3.1.1.1 PM<br>re. uku 20<br>Mem. added to Lify joural | STORY NO.                                                                                   |