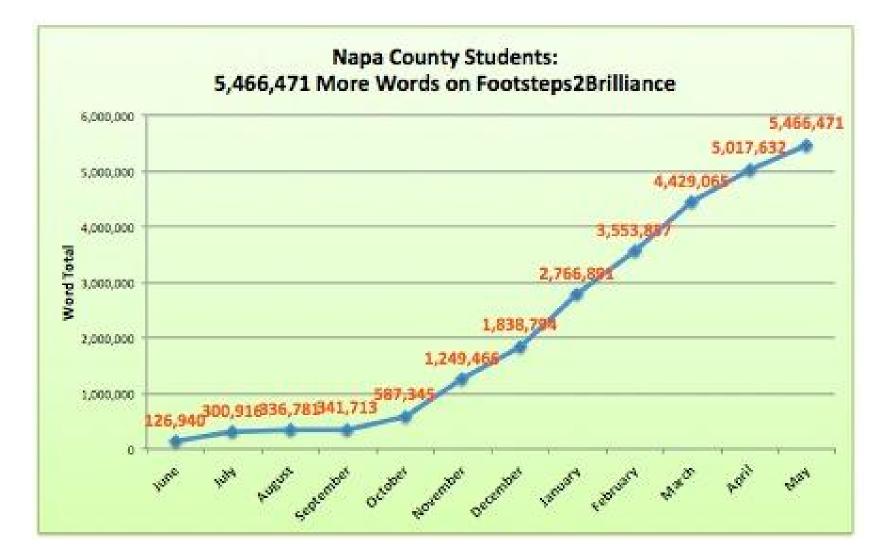

|       |

http://web.seesaw.me/

## Years 3 & 4 Did the intervention help close the gap?



## F2B 5.4+ Million More Words



## **F2B Increased Vocabulary**



### Year 1: Growth in Scores by Demographics

• Student Growth in Mean GSV Scores by Ethnicity, Language and Eligibility for Free and Reduced Meals



GSV Score

### Year 2: End of Kinder Increase in Vocabulary

### **Receptive - PPVT**

- Age Equivalency of 6 years or higher
  - 79% of EL Students
    98% of Non-EL students
    # of ELs at this level nearly doubled; # of EOs grew ~16%

### **Expressive - EVT**

- Age Equivalency of 6 years or higher <1%</li>
- Age Equivalency of 5 grew by 250% from the pre-test



### Years 3-4: CELDT Analysis

- California English Language Development Test
  - Given at the BEGINNING of each year

#### **Kindergarten Baseline Data**



Growth in 1<sup>st</sup> & 2<sup>nd</sup> Grades



Ist Grade Growth 2nd Grade Growt