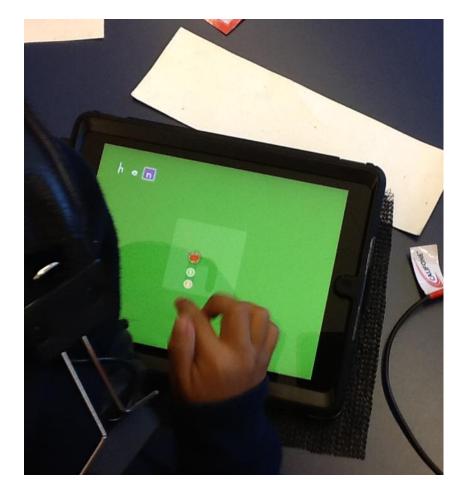

## QR Codes = Quick Response

http://youtu.be/ouOwpYQqic ...or This?

Youtube of Goodnight iPad

## Learning Centers

- 1. Listening Stations Daily 5 rotations.
- 2. Individual or small group
- 3. Can be used to connect to your projector/smart board for the whole class.