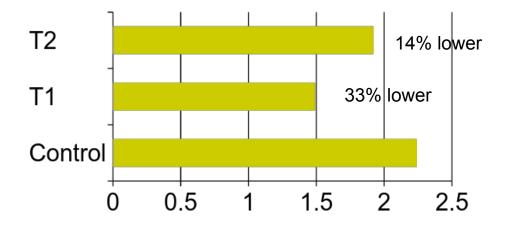

ars 3 & 4 Did the intervention help close the gap?



## F2B 5.4+ Million More Words



## **F2B Increased Vocabulary**



### Year 1: Growth in Scores by Demographics

• Student Growth in Mean GSV Scores by Ethnicity, Language and Eligibility for Free and Reduced Meals



GSV Score

### Year 2: End of Kinder Increase in Vocabulary

### **Receptive - PPVT**

- Age Equivalency of 6 years or higher
  - 79% of EL Students
    98% of Non-EL students
    # of ELs at this level nearly doubled; # of EOs grew ~16%

### **Expressive - EVT**

- Age Equivalency of 6 years or higher <1%</li>
- Age Equivalency of 5 grew by 250% from the pre-test



### Years 3-4: CELDT Analysis

- California English Language Development Test
  - Given at the BEGINNING of each year

#### **Kindergarten Baseline Data**



Growth in 1<sup>st</sup> & 2<sup>nd</sup> Grades



Ist Grade Growth 2nd Grade Growth

### Years 3-4 Literacy Test Results – Reading



### Years 3-4 Literacy Test Results - Spelling



### Years 3-4 Literacy Test Results - Writing



#### **Overall Conclusions**

- Sustained use of iPads with appropriate literacy apps and teacher focus have a significant effect on student learning
- EL Students demonstrate accelerated growth in language and literacy skills
- It may be extrapolated that with longitudinal use, ELs and students with impoverished vocabulary may be able to "catch up"
- Shared iPads (1:2) have the same or greater impact on student performance
- Technology infusion accelerates competency in 4Cs and Common Core standards and assessments

### NCOE Footsteps2Brilliance Literacy A