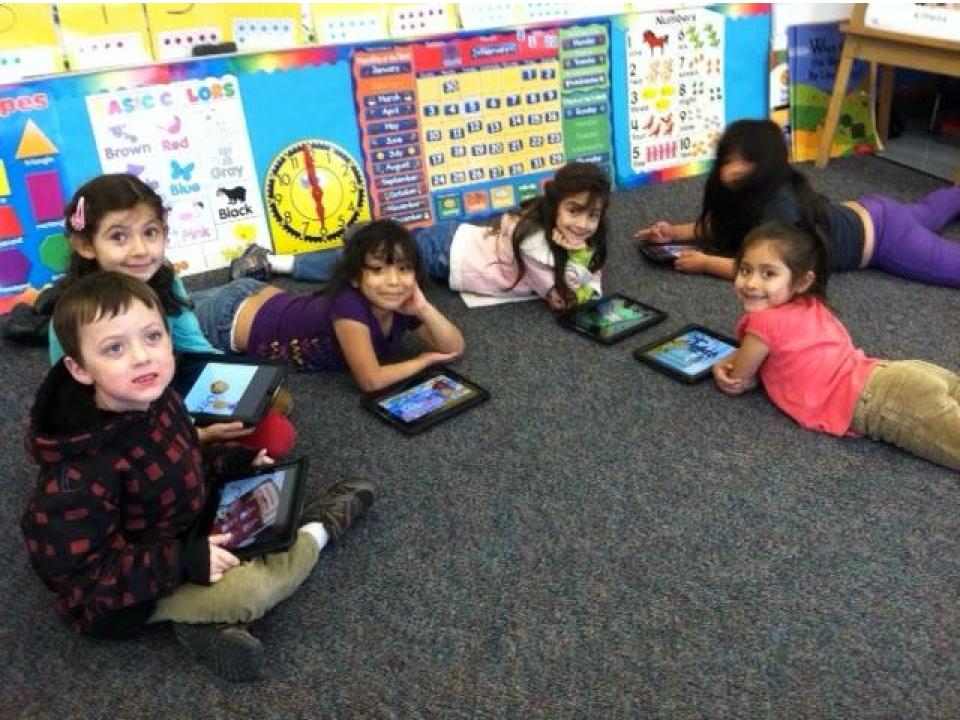

#### Stimulating Digital Early Literacy

#### Our Pilot Project Summer Bridges - a summer program for Pre-K

Kim Floyd, Yountville School, NVUSD Kindergarten Teacher Touro Master's Degree in Education Research Project.

https://youtu.be/Krf52MtO5wE