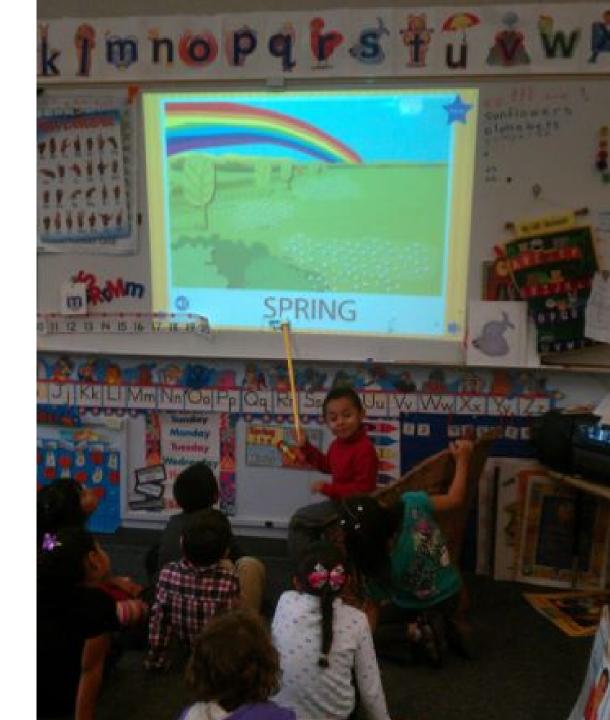

- 1. Listening Stations Daily 5 rotations.
- 2. Individual or small group
- 3. Can be used to connect to your projector/smart board for the whole class.

### RecordMP3.org

Generates a URL you can put into a QR code generator.

| ×                                                                            |
|------------------------------------------------------------------------------|
| Recording uploaded to:<br>http://www.recordmp3.org/cXCVJ.mp <- Click to copy |
| Save as                                                                      |

## Audio QR Codes

Sight Word

BINGO - "Find like"





e to

ject

CREDIT: t2013 echnologyinearlychildhood.com

## Science - Life Cycles



# Social Studies: Where does milk come from?





Where does milk come from?

# Whole-class instruction



# Communication





# Side by Side



# **Differentiated Instruction**



## Focus Year 2 Expressive Language



# iWriteWord



- Upper and lower case letter, number, and word writing practice.
- Directionality enforced

### S



# **Our Favorite Storytelling Tools**



StoryBuddy



**Drawing Pad** 



**Photos** 



**Strip Design** 

# **Comic Strips**



### Strip Design

- Visual storytelling
- Theme projects
- Compilations



# To Make a Comic Strip

iPad Camera: take a picture

Drawing Pad: Draw a Picture

Create a Comic







## Using Strip Design App



# **Drawing Pad**



# Responding to Literature







# Science book of Matter

#### Made in Story Buddy 2







Plastic



And Plastic



## Some of the best apps are even FREE!

FREE

Category: Education

GrasshopperApp Si