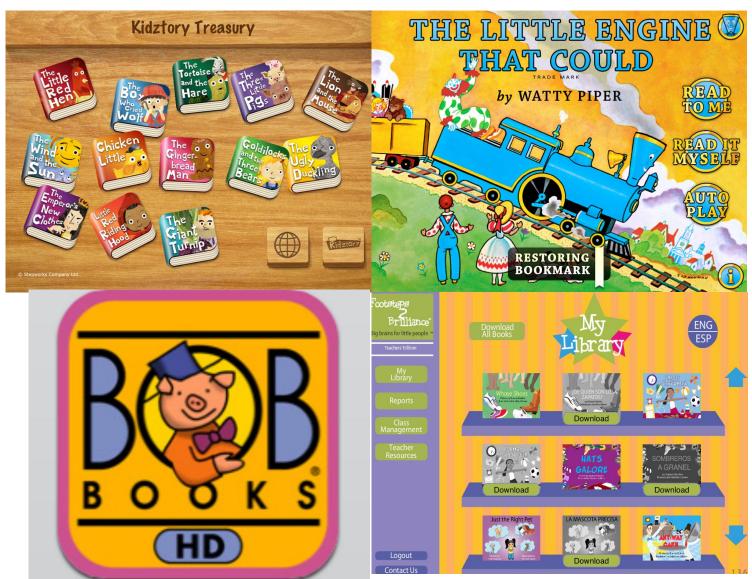

#### Scour the App Store for Literature & Reading Practice Apps

### NCOE Footsteps2Brilliance Literacy App

- NL, NCOE co-funded \$50,000 perpetual license for all Napa County preschoolers
- Used in all 23 NCOE preschool classes
- Parent workshops provided in schools and other venues (low-cost housing, library, and family centers)
- Since February 2014:
  - Total unique users: 1,374
  - Number of books opened: 53,096
  - Number of vocabulary words experienced: 15,178,549
  - Number of hours using the app: 4447
- Looking for funding for longitudinal study to follow preschool students through 2nd grade