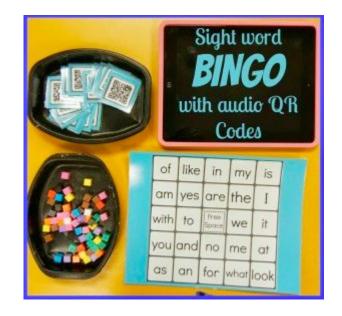

## Audio QR Codes

Sight Word

BINGO - "Find like"

e to

ject

CREDIT: t2013 echnologyinearlychildhood.com