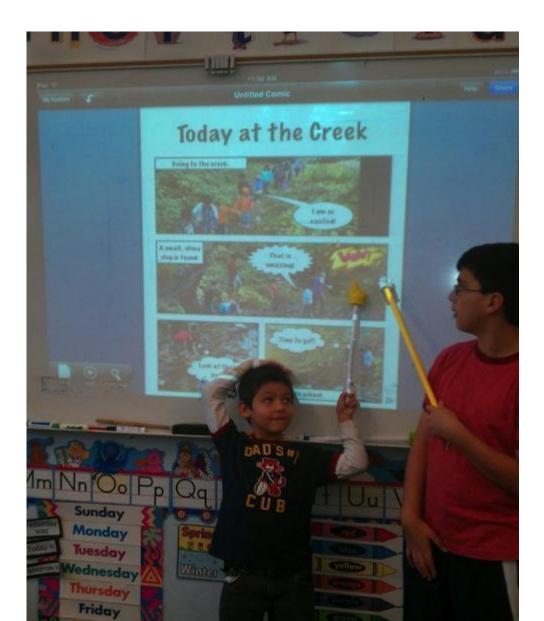

## Learning Centers

- 1. Listening Stations Daily 5 rotations.
- 2. Individual or small group
- 3. Can be used to connect to your projector/smart board for the whole class.

# Whole-class instruction