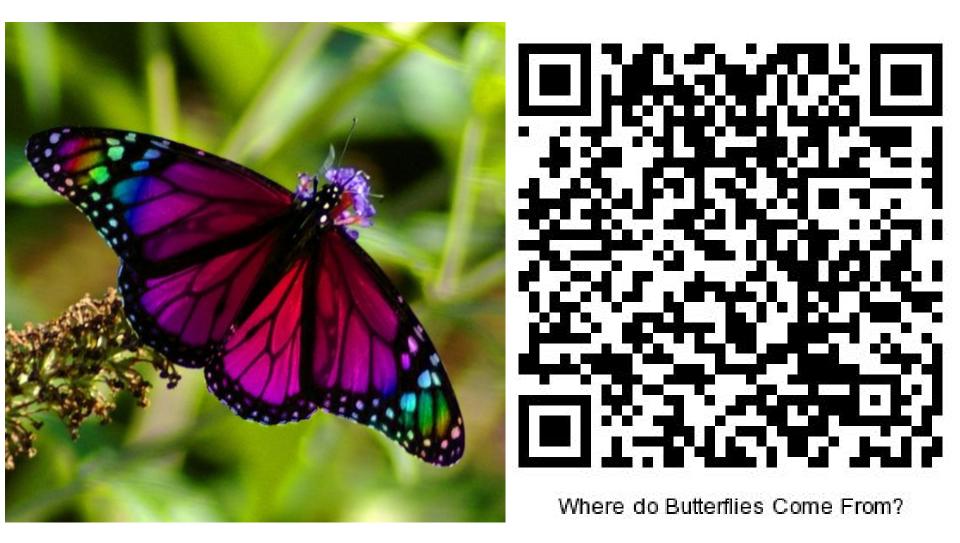

## Audio QR Codes

Sight Word

BINGO - "Find like"

e to

ject

CREDIT: t2013 echnologyinearlychildhood.com