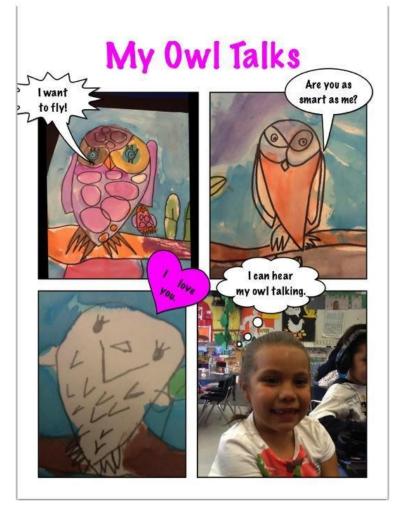

# To Make a Comic Strip

iPad Camera: take a picture

Drawing Pad: Draw a Picture

Create a Comic

## Using Strip Design App