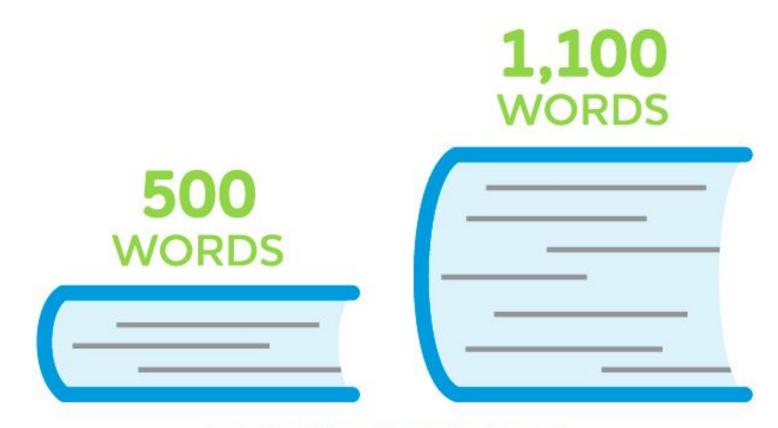

#### BY THE AGE OF 3, HIGH-INCOME CHILDREN HAVE **DOUBLE THE VOCABULARY** OF LOW-INCOME CHILDREN.

Source: http://www.earlyedgecalifornia.org/our-issues/infants--toddlers

How many unique words per hour does a toddler hear if they are from:

**Affluent Family** 

Working Family

Family on Assistance

How many unique words per hour does a toddler hear if they are from:

2176 Affluent Family

Working Family

Family on Assistance

How many unique words per hour does a toddler hear if they are from:

- 2176 Affluent Family
- 1498 Working Family
  - Family on Assistance

How many unique words per hour does a toddler hear if they are from:

- 2176 Affluent Family
- 1498 Working Family
  - 974 Family on Assistance

#### Extrapolation

At-risk children hear 30 million fewer words by age 4 than their more affluent peers.