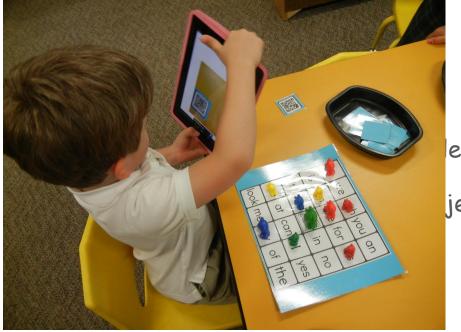

## Learning Centers

- 1. Listening Stations Daily 5 rotations.
- 2. Individual or small group
- 3. Can be used to connect to your projector/smart board for the whole class.

## Audio QR Codes

Sight Word

BINGO - "Find like"

e to

ject

CREDIT: t2013 echnologyinearlychildhood.com